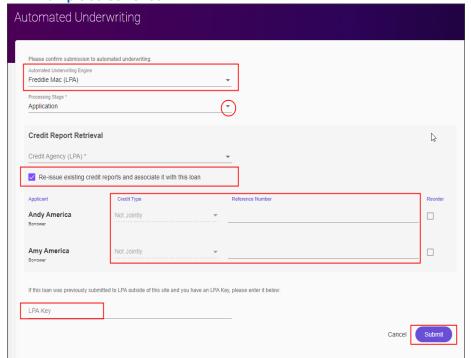

**Dual Submission, DU or LPA.**The Submission Type will default to Underwriting when Dual Submission is selected.

**Processing Stage** is only required for Dual and LPA submissions.

**Select** the Credit Agency from the drop down box.

**Input** your Credit Agency Account Number/Username and Password

**Select** Credit Type (Joint or Not Joint). Input the Credit report Reference Number.

## **DU Example Screen Shot**

When running **DU or LPA** individually, **Click** on Re-issue existing credit reports associated with this loan

Input the DU Casefile Number or LPA Key if you have already run the loan through DO or LPA outside of the FLCBank LOS. Or leave those boxes blank to run directly through FLCBank LOS.

**SUBMIT** when complete

**LPA Example Screen Shot** 

Press F5 on your keyboard to refresh the screen.

Once the process is complete, you can view your findings by clicking the borrower's name and loan number in the top left-hand corner next to the pipeline icon.