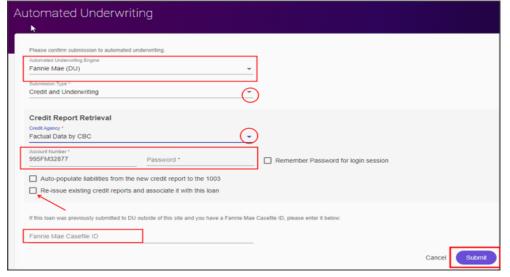

**Dual Submission, DU or LPA.**The Submission Type will default to Underwriting when Dual Submission is selected.

**Processing Stage** is only required for Dual and LPA submissions.

**Select** the Credit Agency from the drop down box.

**Input** your Credit Agency Account Number/Username and Password

**Select** Credit Type (Joint or Not Joint). Input the Credit report Reference Number.

## **DU Example Screen Shot**

When running **DU or LPA** individually, **Click** on Re-issue existing credit reports associated with this loan

Input the DU Casefile Number or LPA Key if you have already run the loan through DO or LPA outside of the FLCBank LOS. Or leave those boxes blank to run directly through FLCBank LOS.

**SUBMIT** when complete

**LPA Example Screen Shot** 

Press F5 on your keyboard to refresh the screen.

Once the process is complete, you can view your findings by clicking the borrower's name and loan number in the top left-hand corner next to the pipeline icon.