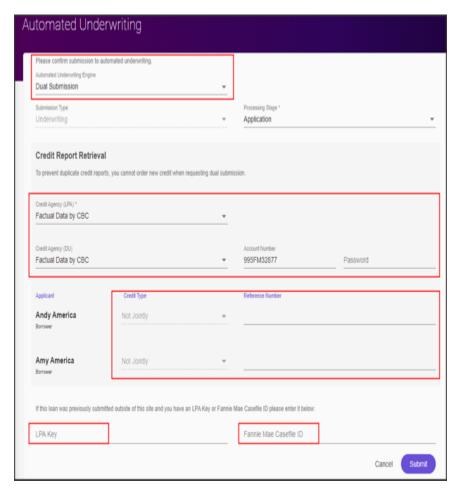

**Dual Submission, DU or LPA.**The Submission Type will default to Underwriting when Dual Submission is selected.

**Processing Stage** is only required for Dual and LPA submissions.

**Select** the Credit Agency from the drop down box.

**Input** your Credit Agency Account Number/Username and Password

**Select** Credit Type (Joint or Not Joint). Input the Credit report Reference Number.

## **DU Example Screen Shot**

When running **DU or LPA** individually, **Click** on Re-issue existing credit reports associated with this loan

Input the DU Casefile Number or LPA Key if you have already run the loan through DO or LPA outside of the FLCBank LOS. Or leave those boxes blank to run directly through FLCBank LOS.

**SUBMIT** when complete

**LPA Example Screen Shot** 

Press F5 on your keyboard to refresh the screen.

Once the process is complete, you can view your findings by clicking the borrower's name and loan number in the top left-hand corner next to the pipeline icon.