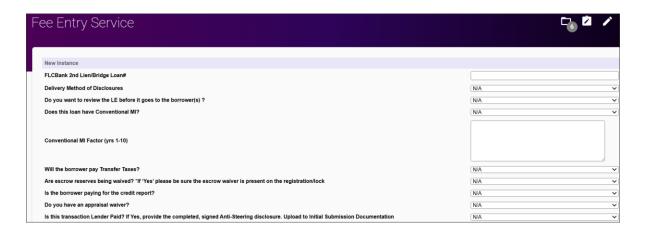

## The Fee Entry Service screen can be found under Forms & Docs > Fee Entry Service:

Please ensure this new screen is complete and accurate. The Fee Entry Team will use this information to prepare the Initial Disclosures.

Please Note: After completing the Fee Entry Service screen, the Service Provider screen will still need to be completed separately, and a finalized fee worksheet will need to be uploaded that includes all fees that will be disclosed on the Loan Estimate (LE). This must be uploaded to **LE Fee Entry** doc type folder in a timely manner to ensure that initial disclosures can be sent within 3 days after application to stay in compliance. Uploading this fee worksheet to the **LE Fee Entry** doc type folder is what will notify the Fee Entry team that your loan is ready for review.